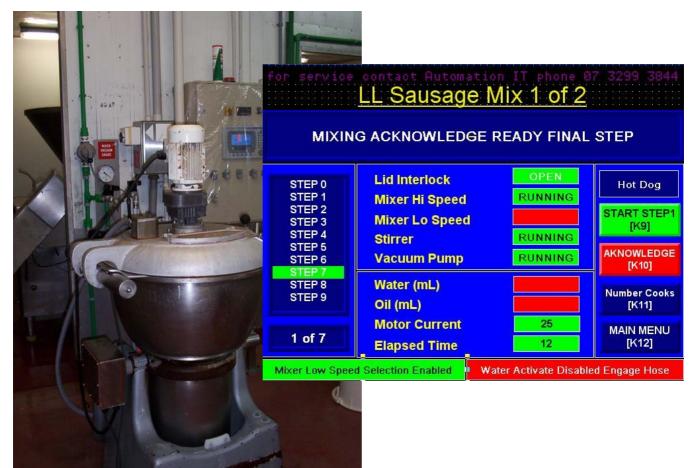

A User-friendly Operator Interface allowed the operator to select the product to be manufactured. The sequence would run the required number of steps prompting for operator intervention as and when required.

#### **Details:**

The system used the Allen Bradley Micrologix 1500 complete with PanelView Plus Operator Interface.

### Functions include:

- Batch processing
- Selection of up to 7 types of product
- Mixing control (high / low speed)
- Vacuum Pump
- · Water solenoid control
- Cooking oil supply
- Status display
- Alarm functions